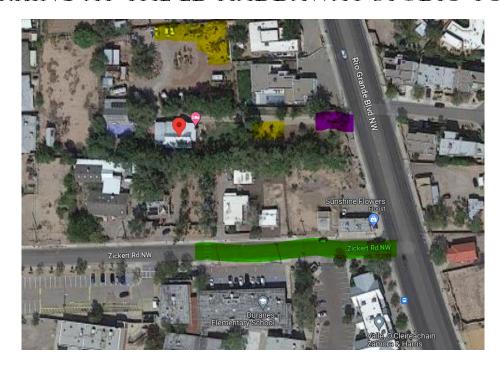

## PARKING AT THE ED HADDAWAY STUDIO TOUR

On Saturday, September 16th from 1:00-5:00pm guests are invited to join the artist for an open studio tour featuring new works, a print sale, food and drink.

Parking is free and available to everyone in the following locations. The address to Ed Haddaway's Studio is <u>1915 Rio Grande Blvd NW.</u> Located just North of I-40 on the West side of Rio Grande.

It is preferred that parking on the property is prioritized for handicapped need. For additional information please call Brianne 505.850.2307. Attendants will be available for parking.

Handicap Parking Preferred on Haddaway Property

**Entrance to Property** 

Free parking on Zickert Rd NW